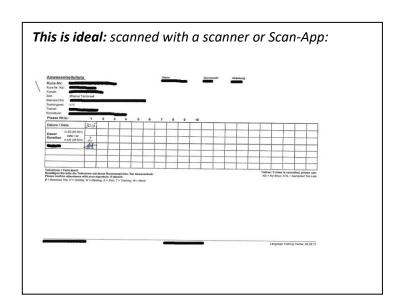

- Please make sure you write down the date and the duration of the course.
- Please have the participant **sign their attendance** on the given date.
- If the participant is absent, please use one of the **given symbols to state why a participant is absent**. I.e. B = business trip, H = Holiday, M = Meeting, S = Sick, T = Training and W = Work.
- If your class was cancelled **too late** please put down the **date and duration** and **CTL** or **NS** if the participant does not show up.
- If your class was cancelled on time, do not write down anything, simply continue writing once
  the next session takes place. Otherwise there won't be enough space for the planned number of
  sessions.
- If you see that a signature is missing right before billing, but the lesson took place, please write a short note on the attendance sheet or a message in the invoice tool, stating that the participant forgot to sign.
- Some clients require exact reporting which is why we need a reason for absences and some
  clients require us to give certificates, which cannot be given unless the attendance sheets are
  complete and readable.
- When sending us the attendance sheets, make sure that you scan them and not just take a picture via phone (see image below). The image will become unreadable once printed out. You could also use the app "Tiny Scanner" which enables you to take a picture with your phone and the app turns the file into a scanned file.

https://play.google.com/store/apps/details?id=com.appxy.tinyscanner&hl=en

 For the customer billing, we are required to attach attendance sheets that have been rescanned and they need to be readable (see image below)

> LTC Language Training Center GmbH

**Not like this, please:** The duration is missing and reasons for absences, and it is a picture taken via phone.

This is how it looks when we print it out and rescan it: